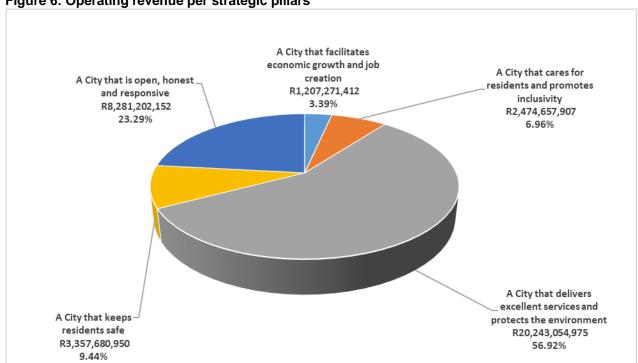

Table 6 Operating expenditure per Strategic Pillar

| Strategic Pillar                                                     | Adjusted Budget<br>2018/19 | Draft Budget<br>2019/20 | Estimate 2020/21 | Estimate 2021/22 |
|----------------------------------------------------------------------|----------------------------|-------------------------|------------------|------------------|
| A City that facilitates economic growth and job creation             | 1,108,166,249              | 1,174,045,957           | 1,202,341,876    | 1,270,252,244    |
| A City that cares for residents and promotes inclusivity             | 2,490,960,697              | 2,474,657,907           | 2,627,460,004    | 2,759,318,334    |
| A City that delivers excellent services and protects the environment | 18,825,822,465             | 20,243,054,975          | 21,727,919,271   | 22,881,904,748   |
| A City that keeps residents safe                                     | 3,036,451,388              | 3,357,680,950           | 3,695,016,395    | 3,934,531,473    |
| A City that is open, honest and responsive                           | 7,453,945,619              | 8,281,202,152           | 8,703,399,341    | 9,118,909,037    |
| Total                                                                | 32,915,346,418             | 35,530,641,942          | 37,956,136,888   | 39,964,915,836   |