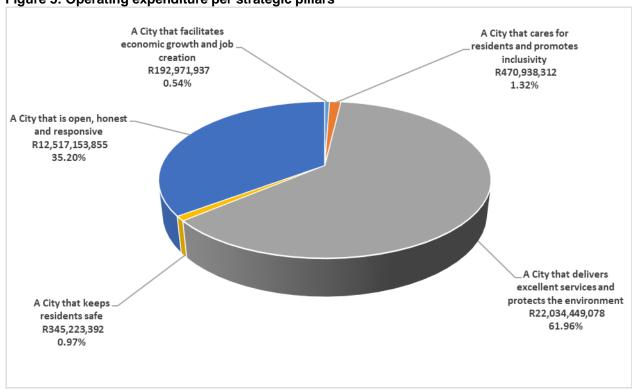

Table 6 Operating expenditure per Strategic Pillar

| Strategic Pillar                                                     | Adjusted Budget<br>2018/19 | Draft Budget<br>2019/20 | Estimate 2020/21 | Estimate 2021/22 |
|----------------------------------------------------------------------|----------------------------|-------------------------|------------------|------------------|
| A City that facilitates economic growth and job creation             | 1,108,166,249              | 1,174,045,957           | 1,202,341,876    | 1,270,252,244    |
| A City that cares for residents and promotes inclusivity             | 2,490,960,697              | 2,474,657,907           | 2,627,460,004    | 2,759,318,334    |
| A City that delivers excellent services and protects the environment | 18,825,822,465             | 20,243,054,975          | 21,727,919,271   | 22,881,904,748   |
| A City that keeps residents safe                                     | 3,036,451,388              | 3,357,680,950           | 3,695,016,395    | 3,934,531,473    |
| A City that is open, honest and responsive                           | 7,453,945,619              | 8,281,202,152           | 8,703,399,341    | 9,118,909,037    |
| Total                                                                | 32,915,346,418             | 35,530,641,942          | 37,956,136,888   | 39,964,915,836   |