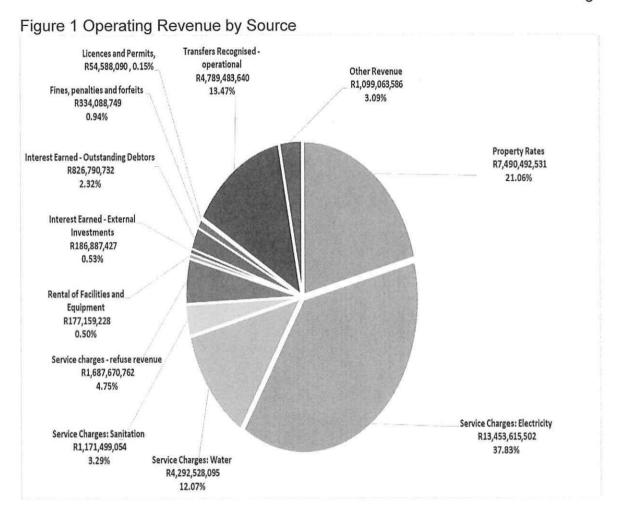

## Revenue Framework

The following table is a high level summary of the revenue per category.

Table 2 Revenue by Source

| Group                                                         | Adjusted Budget | Draft Budget   | %      | Estimate 2020/21 | Estimate 2021/22 |
|---------------------------------------------------------------|-----------------|----------------|--------|------------------|------------------|
|                                                               | 2018/19         | Proposals      |        |                  |                  |
|                                                               |                 | 2019/20        |        |                  |                  |
| Revenue By Source                                             |                 |                |        |                  |                  |
| Property Rates                                                | 7,065,502,389   | 7,490,492,531  | 6.02%  | 7,894,979,128    | 8,321,308,001    |
| Service Charges: Electricity                                  | 12,010,936,700  | 13,453,615,502 | 12.01% | 14,543,358,358   | 15,299,612,993   |
| Service Charges: Water                                        | 3,971,962,301   | 4,292,528,095  | 8.07%  | 4,636,076,122    | 5,002,549,759    |
| Service Charges: Sanitation                                   | 1,084,721,347   | 1,171,499,054  | 8.00%  | 1,265,218,979    | 1,366,436,497    |
| Service charges - refuse revenue                              | 1,592,142,230   | 1,687,670,762  | 6.00%  | 1,778,804,984    | 1,874,860,453    |
| Service Charges: Other                                        |                 | 1961           |        |                  | -                |
| Rental of Facilities and Equipment                            | 166,789,562     | 177,159,228    | 6.22%  | 198,401,700      | 221,148,746      |
| Interest Earned - External Investments                        | 177,982,585     | 186,887,427    | 5.00%  | 197,151,317      | 207,970,466      |
| Interest Earned - Outstanding Debtors                         | 765,521,525     | 826,790,732    | 8.00%  | 884,662,762      | 937,741,087      |
| Dividends received                                            | 250             |                |        | -                |                  |
| Fines, penalties and forfeits                                 | 315,178,065     | 334,088,749    | 6.00%  | 352,129,542      | 371,144,537      |
| Licences and Permits                                          | 53,173,651      | 54,588,090     | 2.66%  | 57,645,023       | 60,873,144       |
| Agency services                                               | -               | -              |        | ¥                | 2                |
| Transfers Recognised - operational                            | 4,736,593,938   | 4,789,483,640  | 1.12%  | 5,043,649,070    | 5,180,984,880    |
| Other Revenue                                                 | 1,049,444,264   | 1,099,063,586  | 4.73%  | 1,160,273,924    | 1,224,960,173    |
| Gains on Disposal of PPE                                      | 1,242,497       |                |        | - ~ ~            |                  |
| Total Revenue (excluding capital transfers and contributions) | 32,991,191,054  | 35,563,867,398 | 7.80%  | 38,012,350,907   | 40,069,590,735   |

## Property rates

Property rates tariffs increase with 6% from 1 July 2019, for all categories of properties. The first R15 000 value is legislatively impermissible for the charging of property rates, and a further valuation reduction of R135 000 is granted by Council for charging of property rates.

# **Electricity Services**

The City has applied a tariff increase of 13,8% based on the bulk purchases tariff increase of 13,8% from Eskom. On the 3rd of October 2018 Nersa granted Eskom a 4.1% increase, which will come into effect in April 2019. Eskom applied for a further 15% of which 9,41% was granted by Nersa on 7 March 2019. The tariff is subject to change following Nersa's guideline to municipalities which has not been communicated.

#### Water Services

The revenue for water services increased by 8% and the bulk purchases for water increased by 10%. The tariff will change once the City receives the Rand Water tariff increase for bulk purchases.

#### Sanitation revenue

Sanitation charges are calculated according to the percentage water discharged and a 8% tariff increase is proposed.

#### Refuse removal revenue

An amendment to the tariff structure for refuse removal which comprises of two components i.e. refuse removal and city cleansing will be discontinued. A single tariff structure has been applied for the Draft 2019/20 MTREF and a tariff increase of 6% is proposed.