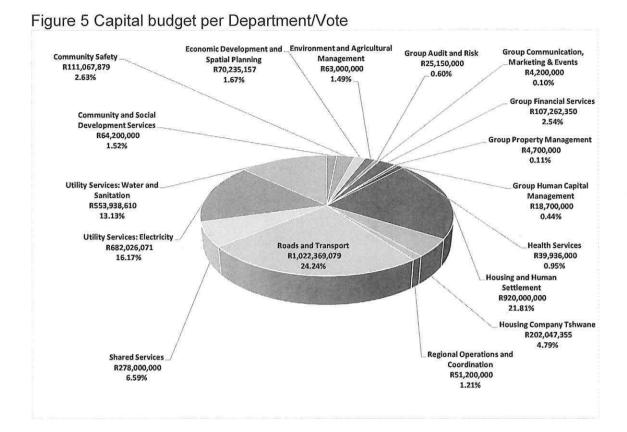

# Capital Budget per department

The following table indicates the 2019/20 Medium-term Capital Budget per Department:

Table 9 Capital budget per Department/Vote

| Department                             | Draft Budget<br>2019/20 | Estimate 2020/21 | Estimate 2021/22 |
|----------------------------------------|-------------------------|------------------|------------------|
| Community and Social Development       | 64,200,000              | 156,200,000      | 190,300,000      |
| Community Safety                       | 111,067,879             | 62,450,000       | 184,500,000      |
| Emergency Services                     | 74,000,000              | 31,700,000       | 55,500,000       |
| Metro Police Services                  | 37,067,879              | 30,750,000       | 129,000,000      |
| Customer Relation Management           | 100,000                 | 100,000          | 3,600,000        |
| Economic Development and Spatial       | 70,235,157              | 41,202,811       | 74,493,700       |
| Economic Development                   | 68,614,250              | 40,850,000       | 74,493,700       |
| Tshwane Economic Development Agency    | 1,620,907               | 352,811          |                  |
| Environment and Agricultural           | 63,000,000              | 36,500,000       | 69,100,000       |
| Group Audit and Risk                   | 25,150,000              | 25,150,000       | 25,150,000       |
| Group Communication, Marketing &       | 4,200,000               | 200,000          | 200,000          |
| Group Financial Services               | 107,262,350             | 500,000          | 50,600,000       |
| Group Property Management              | 4,700,000               | 5,200,000        | 10,300,000       |
| Group Human Capital Management         | 18,700,000              | 200,000          | 300,000          |
| Health Services                        | 39,936,000              | 20,000,000       |                  |
| Housing and Human Settlement           | 920,000,000             | 995,000,000      | 762,198,420      |
| Housing Company Tshwane                | 202,047,355             | 392,224,092      | 420,945,698      |
| Regional Operations and Coordination   | 51,200,000              | 1,200,000        | 6,200,000        |
| Roads and Transport                    | 1,022,369,079           | 1,268,358,580    | 1,159,226,000    |
| Roads and Stormwater                   | 498,908,159             | 662,518,602      | 627,975,000      |
| Tshwane Bus Services                   | 18,000,000              | 65,925,018       | 21,400,000       |
| Airport Services                       | 44,822,420              | 35,000,000       | 9=               |
| Integrated Rapid Public Transport      | 460,638,500             | 504,914,960      | 509,851,000      |
| Shared Services                        | 278,000,000             | 230,000,000      | 141,000,000      |
| Corporate & Shared Services            | 110,000,000             | 100,000,000      | -                |
| Information and Communication          | 168,000,000             | 130,000,000      | 141,000,000      |
| Utility Services                       | 1,235,964,681           | 1,311,467,350    | 1,552,681,300    |
| Utility Services: Electricity          | 682,026,071             | 671,516,350      | 993,025,000      |
| Utility Services: Water and Sanitation | 553,938,610             | 639,951,000      | 559,656,300      |
|                                        | 4,218,132,501           | 4,545,952,833    | 4,650,795,118    |

The following graph illustrates the above table in terms of allocations per department:

The detail capital budget indicating all projects per department is attached as Annexure A.

Some of the main projects and key focus areas of the budget and IDP to be addressed in 2019/20 financial year include amongst others: