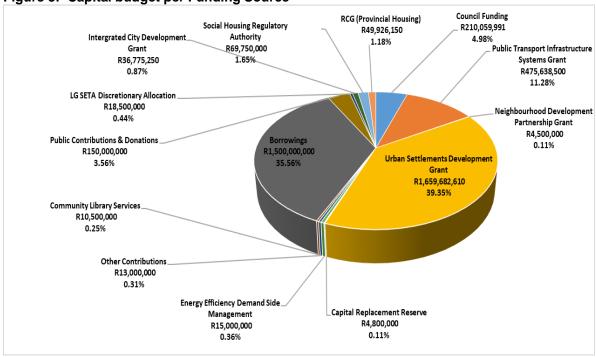

## Capital Budget per funding source

The following table indicates the 2019/20 Medium-term Capital Budget per funding source:

Table 8 Draft capital budget per Funding Source

| Funding Source Description              | Draft Budget<br>2019/20 | Estimate 2020/21 | Estimate 2021/22 |
|-----------------------------------------|-------------------------|------------------|------------------|
| Council Funding                         | 210,059,991             | 378,438,539      | 391,091,531      |
| Public Transport Infrastructure Systems | 475,638,500             | 524,914,960      | 529,851,000      |
| Neighbourhood Development Partnership   | 4,500,000               | 20,000,000       | 20,000,000       |
| Urban Settlements Development Grant     | 1,659,682,610           | 1,338,503,970    | 1,291,153,420    |
| Integrated National Electrification     | -                       | -                |                  |
| Capital Replacement Reserve             | 4,800,000               | 4,800,000        | 5,700,000        |
| Energy Efficiency Demand Side           | 15,000,000              | 15,000,000       | 15,000,000       |
| Other Contributions                     | 13,000,000              | -                | -                |
| Community Library Services              | 10,500,000              | 11,000,000       | -                |
| Borrowings                              | 1,500,000,000           | 1,455,101,000    | 1,410,000,000    |
| Public Contributions & Donations        | 150,000,000             | 150,000,000      | 150,000,000      |
| LG SETA Discretionary Allocation        | 18,500,000              | -                | -                |
| Intergrated City Development Grant      | 36,775,250              | 39,899,000       | 42,943,700       |
| Informal Settlements Upgrading          | -                       | 339,157,000      | 498,045,000      |
| Social Housing Regulatory Authority     | 69,750,000              | 156,860,000      | 168,201,000      |
| RCG (Provincial Housing)                | 49,926,150              | 112,278,364      | 128,809,467      |
| TOTAL                                   | 4,218,132,501           | 4,545,952,833    | 4,650,795,118    |

The following graph illustrates the above table in terms of the allocations per funding source:

Figure 4 Capital budget per Funding Source