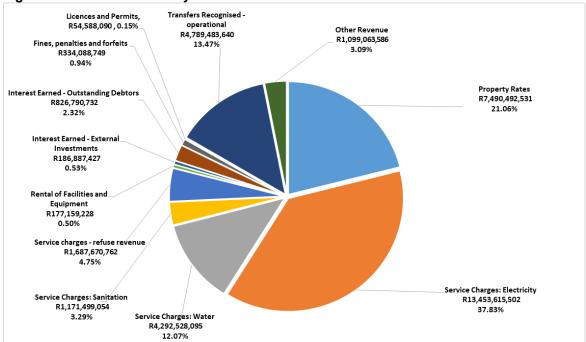

## Revenue Framework

The following table is a high level summary of the revenue per category.

Table 2 Revenue by Source

| Group                                                         | Adjusted Budget | Draft Budget   | %      | Estimate 2020/21 | Estimate 2021/22 |
|---------------------------------------------------------------|-----------------|----------------|--------|------------------|------------------|
|                                                               | 2018/19         | Proposals      |        |                  |                  |
|                                                               |                 | 2019/20        |        |                  |                  |
| Revenue By Source                                             |                 |                |        |                  |                  |
| Property Rates                                                | 7,065,502,389   | 7,490,492,531  | 6.02%  | 7,894,979,128    | 8,321,308,001    |
| Service Charges: Electricity                                  | 12,010,936,700  | 13,453,615,502 | 12.01% | 14,543,358,358   | 15,299,612,993   |
| Service Charges: Water                                        | 3,971,962,301   | 4,292,528,095  | 8.07%  | 4,636,076,122    | 5,002,549,759    |
| Service Charges: Sanitation                                   | 1,084,721,347   | 1,171,499,054  | 8.00%  | 1,265,218,979    | 1,366,436,497    |
| Service charges - refuse revenue                              | 1,592,142,230   | 1,687,670,762  | 6.00%  | 1,778,804,984    | 1,874,860,453    |
| Service Charges: Other                                        |                 | 1961           |        |                  | -                |
| Rental of Facilities and Equipment                            | 166,789,562     | 177,159,228    | 6.22%  | 198,401,700      | 221,148,746      |
| Interest Earned - External Investments                        | 177,982,585     | 186,887,427    | 5.00%  | 197,151,317      | 207,970,466      |
| Interest Earned - Outstanding Debtors                         | 765,521,525     | 826,790,732    | 8.00%  | 884,662,762      | 937,741,087      |
| Dividends received                                            | 250             |                |        | -                |                  |
| Fines, penalties and forfeits                                 | 315,178,065     | 334,088,749    | 6.00%  | 352,129,542      | 371,144,537      |
| Licences and Permits                                          | 53,173,651      | 54,588,090     | 2.66%  | 57,645,023       | 60,873,144       |
| Agency services                                               | -               | -              |        | ¥                | 2                |
| Transfers Recognised - operational                            | 4,736,593,938   | 4,789,483,640  | 1.12%  | 5,043,649,070    | 5,180,984,880    |
| Other Revenue                                                 | 1,049,444,264   | 1,099,063,586  | 4.73%  | 1,160,273,924    | 1,224,960,173    |
| Gains on Disposal of PPE                                      | 1,242,497       |                |        | - ~ ~            |                  |
| Total Revenue (excluding capital transfers and contributions) | 32,991,191,054  | 35,563,867,398 | 7.80%  | 38,012,350,907   | 40,069,590,735   |