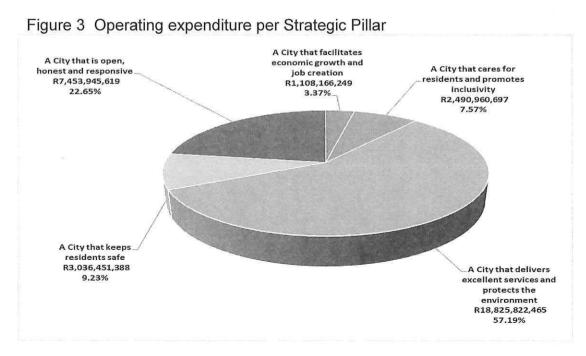

Table 6 Operating expenditure per Strategic Pillar

| Strategic Pillar                                                     | Adjusted Budget<br>2018/19 | Draft Budget<br>2019/20 | Estimate 2020/21 | Estimate 2021/22 |
|----------------------------------------------------------------------|----------------------------|-------------------------|------------------|------------------|
| A City that facilitates economic growth and job creation             | 1,108,166,249              | 1,174,045,957           | 1,202,341,876    | 1,270,252,244    |
| A City that cares for residents and promotes inclusivity             | 2,490,960,697              | 2,474,657,907           | 2,627,460,004    | 2,759,318,334    |
| A City that delivers excellent services and protects the environment | 18,825,822,465             | 20,243,054,975          | 21,727,919,271   | 22,881,904,748   |
| A City that keeps residents safe                                     | 3,036,451,388              | 3,357,680,950           | 3,695,016,395    | 3,934,531,473    |
| A City that is open, honest and responsive                           | 7,453,945,619              | 8,281,202,152           | 8,703,399,341    | 9,118,909,037    |
| Total                                                                | 32,915,346,418             | 35,530,641,942          | 37,956,136,888   | 39,964,915,836   |