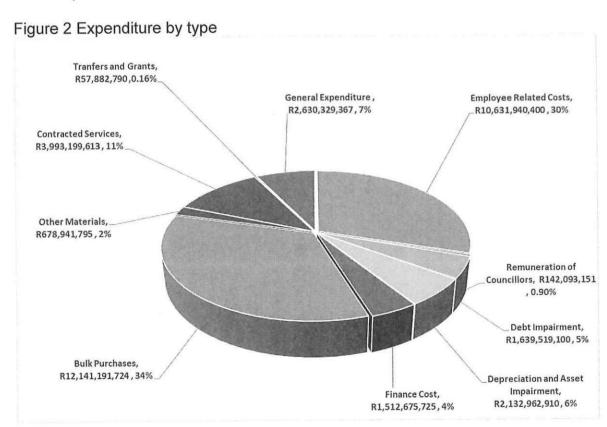

# Expenditure framework

The following table is a high level summary of the Draft 2019/20 Medium-term Expenditure Framework (classified per main category of expenditure):

Table 4 Expenditure by Type

| Group                                         | Adjusted Budget<br>2018/19 | Draft Budget Proposals 2019/20 | %       | Estimate 2020/21 | Estimate 2021/22 |
|-----------------------------------------------|----------------------------|--------------------------------|---------|------------------|------------------|
| Expenditure By Type                           |                            |                                |         |                  |                  |
| Employee Related Costs                        | 9,557,269,604              | 10,631,940,400                 | 11.24%  | 11,628,523,829   | 12,407,855,960   |
| Remuneration of Councillors                   | 136,383,062                | 142,093,151                    | 4.19%   | 151,613,392      | 161,771,490      |
| Debt Impairment                               | 1,514,427,397              | 1,639,519,100                  | 8.26%   | 1,755,924,956    | 1,859,524,528    |
| Depreciation and Asset Impairment             | 1,957,258,609              | 2,132,962,910                  | 8.98%   | 2,220,898,816    | 2,343,010,542    |
| Finance Cost                                  | 1,387,722,305              | 1,512,675,725                  | 9.00%   | 1,618,563,026    | 1,731,862,437    |
| Bulk Purchases                                | 10,756,213,979             | 12,141,191,724                 | 12.88%  | 13,121,751,470   | 13,828,937,954   |
| Other Materials                               | 643,731,825                | 678,941,795                    | 5.47%   | 718,604,652      | 760,236,544      |
| Contracted Services                           | 3,808,663,172              | 3,993,199,613                  | 4.85%   | 3,946,227,145    | 3,935,001,762    |
| Tranfers and Grants                           | 57,868,151                 | 57,882,790                     | 0.03%   | 60,996,437       | 67,399,109       |
| General Expenditure                           | 3,108,310,271              | 2,630,329,367                  | -15.38% | 2,768,735,603    | 2,916,539,928    |
| Loss on Disposal of PPE                       | 85,398                     | 8.1                            |         | 19               |                  |
| Total Expenditure                             | 32,927,933,770             | 35,560,736,574                 | 8.00%   | 37,991,839,326   | 40,012,140,254   |
| surplus/(deficit) excluding capital transfers | 63,257,284                 | 3,130,824                      |         | 20,511,581       | 57,450,482       |
| Transfers recognised - capital                | 2,272,795,267              | 2,353,272,510                  | 3.54%   | 2,557,613,293    | 2,694,003,588    |
| Surplus/(Deficit) before taxation             | 2,336,052,551              | 2,356,403,334                  |         | 2,578,124,874    | 2,751,454,069    |
| Taxation                                      | 2,931,377                  | 465,050                        |         | 497,604          | 532,436          |
| Surplus/ (Deficit) for the year               | 2,333,121,174              | 2,355,938,284                  | -       | 2,577,627,271    | 2,750,921,633    |

The Draft operating expenditure equates to R35,6 billion in the 2019/20 financial year and escalates to R40 billion in the 2021/22 financial year. Total operating expenditure has increased by 8% against the 2018/19 Adjustments Budget.

## **Employee Related Costs**

The 2019/20 MTREF has made a provision of 7,1% for salary increase in line with the Salary and Wage Collective Agreement of CPI + 1.5%). The 11.24% increase include the establishment of the asset protection unit.

## Debt Impairment

A provision of R1,6 billion was made for Debt Impairment and based on an annual collection rate of 95% including arrears accounts.

## Depreciation and Asset Impairment

The draft budget for depreciation and asset impairment amounts to R2,1 billion for the 2019/20 financial year which equates to an increase of 9% when compared to the 2018/19 Adjustments Budget.

## Finance charges

Finance charges provided in the MTREF amounts to R1,5 billion in the 2019/20 financial year, R1,6 billion and R1,7 billion respectively for the outer years and are based on the loans schedule.

#### **Bulk Purchases**

Compared to the 2018/19 Adjustments Budget, the bulk purchases group of expenditure, has increased by 12,9% to R12,1 billion and aligned to the electricity and water bulk purchases tariff increases.

#### Other Materials

An increase of 5% has been provided for Other Materials expenditure group.

#### Contracted Services

Contracted services increased by 4,9% when compared to the 2018/19 Adjustments Budget and the watchmen services budget will be phased out with the establishment of the protection unit.