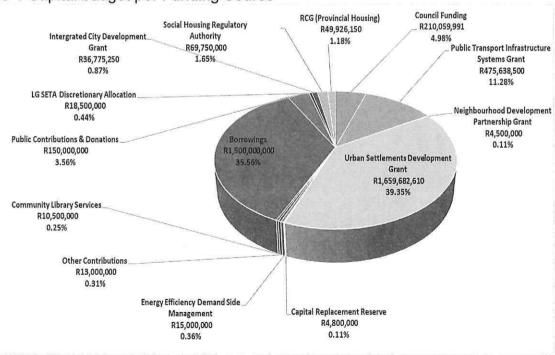

### The Capital Budget is funded from the following sources:

- Internally generated revenue (including Public Contributions and Donations and Capital Replacement Reserve) – R364,8 million.
- Borrowings R1,5 billion.
- Grant funding R2,3 billion.

## Capital Budget per funding source

The following table indicates the 2019/20 Medium-term Capital Budget per funding source:

Table 8 Draft capital budget per Funding Source

| Funding Source Description              | Draft Budget<br>2019/20 | Estimate 2020/21 | Estimate 2021/22 |
|-----------------------------------------|-------------------------|------------------|------------------|
| Council Funding                         | 210,059,991             | 378,438,539      | 391,091,531      |
| Public Transport Infrastructure Systems | 475,638,500             | 524,914,960      | 529,851,000      |
| Neighbourhood Development Partnership   | 4,500,000               | 20,000,000       | 20,000,000       |
| Urban Settlements Development Grant     | 1,659,682,610           | 1,338,503,970    | 1,291,153,420    |
| Integrated National Electrification     | -                       | -                |                  |
| Capital Replacement Reserve             | 4,800,000               | 4,800,000        | 5,700,000        |
| Energy Efficiency Demand Side           | 15,000,000              | 15,000,000       | 15,000,000       |
| Other Contributions                     | 13,000,000              | -                | -                |
| Community Library Services              | 10,500,000              | 11,000,000       | -                |
| Borrowings                              | 1,500,000,000           | 1,455,101,000    | 1,410,000,000    |
| Public Contributions & Donations        | 150,000,000             | 150,000,000      | 150,000,000      |
| LG SETA Discretionary Allocation        | 18,500,000              | -                | -                |
| Intergrated City Development Grant      | 36,775,250              | 39,899,000       | 42,943,700       |
| Informal Settlements Upgrading          | -                       | 339,157,000      | 498,045,000      |
| Social Housing Regulatory Authority     | 69,750,000              | 156,860,000      | 168,201,000      |
| RCG (Provincial Housing)                | 49,926,150              | 112,278,364      | 128,809,467      |
| TOTAL                                   | 4,218,132,501           | 4,545,952,833    | 4,650,795,118    |

The following graph illustrates the above table in terms of the allocations per funding source:

Figure 4 Capital budget per Funding Source